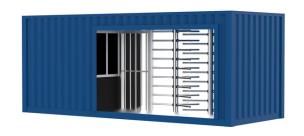

#### **Double Turnstile**

Options:

- Solar power system
- UPS Battery Backup
- Roll-up Security Gate

20 FT

Shipping container with office+2 Turnstiles+emergency exit door.

40 FT

Shipping container with office+2 Turnstiles+emergency exit door.

### Shipping container with Double Lane

Shipping containers with integrated turnstiles offer rugged, durable security for construction sites. Built to withstand harsh conditions, they ensure reliable access control and enhance site safety. These units protect against unauthorized entry and create a secure, controlled environment, crucial for maintaining safety standards and safeguarding valuable assets on-site.