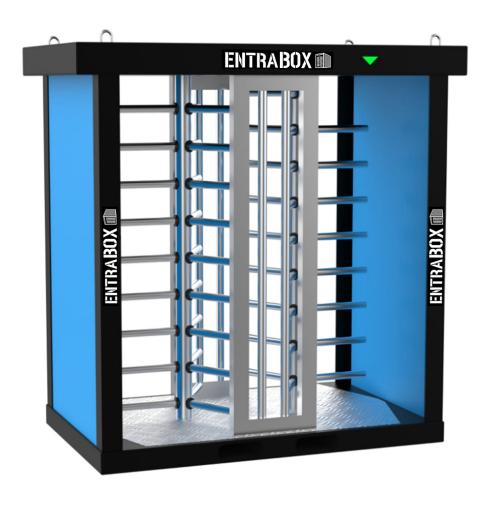

### **Double**

#### **Double Turnstile**

Options:

- Solar power system
- UPS Battery Backup
- Roll-up Security Gate

20 FT

Shipping container with office+2 Turnstiles+emergency exit door.

40 FT

Shipping container with office+2 Turnstiles+emergency exit door.