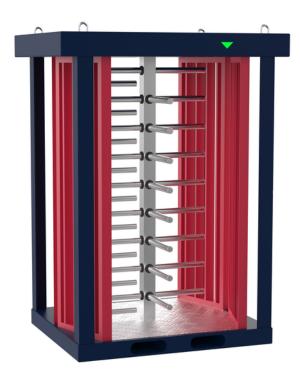

# **Single**

Options:

- Solar power system
- UPS Battery Backup
- Roll-up Security Gate