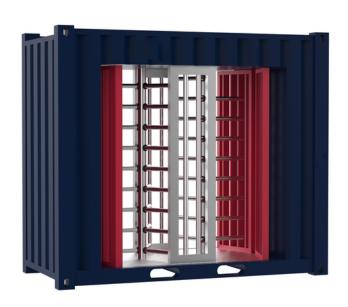

# **Single**



Options:

- Solar power system
- UPS Battery Backup
- Roll-up Security Gate







### **Double**

#### **Double Turnstile**

Options:

- Solar power system
- UPS Battery Backup
- Roll-up Security Gate





20 FT

Shipping container with office+2 Turnstiles+emergency exit door.



40 FT

Shipping container with office+2 Turnstiles+emergency exit door.



### Shipping container with Double Lane

Shipping containers with integrated turnstiles offer rugged, durable security for construction sites. Built to withstand harsh conditions, they ensure reliable access control and enhance site safety. These units protect against unauthorized entry and create a secure, controlled environment, crucial for maintaining safety standards and safeguarding valuable assets on-site.





**40**FT

Shipping container with 6 lane turnstiles and 2 emergency exit doors