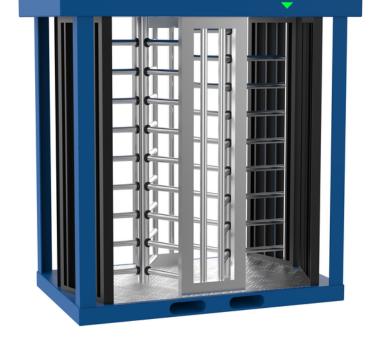

### **Double**

#### **Double Turnstile**

Options:

- Solar power system
- UPS Battery Backup
- Roll-up Security Gate

20 FT

Shipping container with office+2 Turnstiles+emergency exit door.

40 FT

Shipping container with office+2 Turnstiles+emergency exit door.