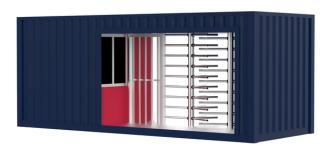

#### **Double Turnstile**

Options:

- Solar power system
- UPS Battery Backup
- Roll-up Security Gate

20 FT

Shipping container with office+2 Turnstiles+emergency exit door.

40 FT

Shipping container with office+2 Turnstiles+emergency exit door.

### Shipping container with Double Lane

Shipping containers with integrated turnstiles offer rugged, durable security for construction sites. Built to withstand harsh conditions, they ensure reliable access control and enhance site safety. These units protect against unauthorized entry and create a secure, controlled environment, crucial for maintaining safety standards and safeguarding valuable assets on-site.