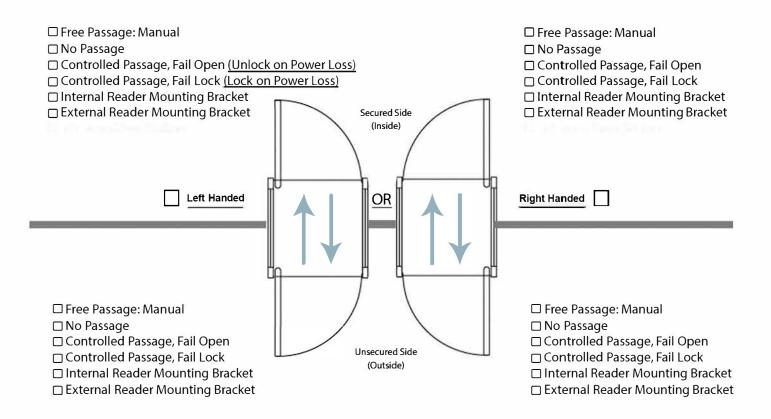

## **PRODUCT CONFIGURATION**

Please select Left-Handed or Right-Handed Mantrap, then A-D for the EXIT and ENTRANCE operation.