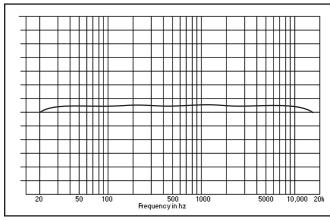

The pre-EQ output has a flat spectrum that can be used as an input to equalizers that feed power amplifiers for masking systems that require precise equalization.

The post-EQ output is adjusted by bass, mid and treble controls, and can be used for less demanding applications that utilize basic spectrum shaping.

#### **OUTPUTS:**

- Pre-EQ hi-Z line level (~500mV) with pink noise for equal energy per octave
- Post-EQ hi-Z line level (~500mV)
- Adjustable post-EQ

CONNECTIONS: RCA phono jacks

<u>CONTROLS</u>: Bass, mid, treble, and volume allow for basic noise spectrum shaping without an external equalizer.