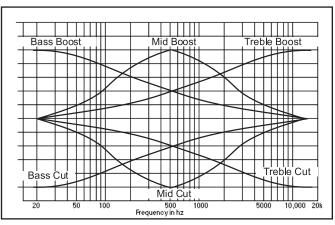

The pre-EQ output has a flat spectrum that can be used as an input to equalizers that feed power amplifiers for masking systems that require precise equalization.

The post-EQ output is adjusted by bass, mid and treble controls, and can be used for less demanding applications that utilize basic spectrum shaping.

#### **OUTPUTS:**

- Pre-EQ hi-Z line level (~500mV) with pink noise for equal energy per octave
- Post-EQ hi-Z line level (~500mV)
- Adjustable post-EQ

CONNECTIONS: RCA phono jacks

<u>CONTROLS</u>: Bass, mid, treble, and volume allow for basic noise spectrum shaping without an external equalizer.