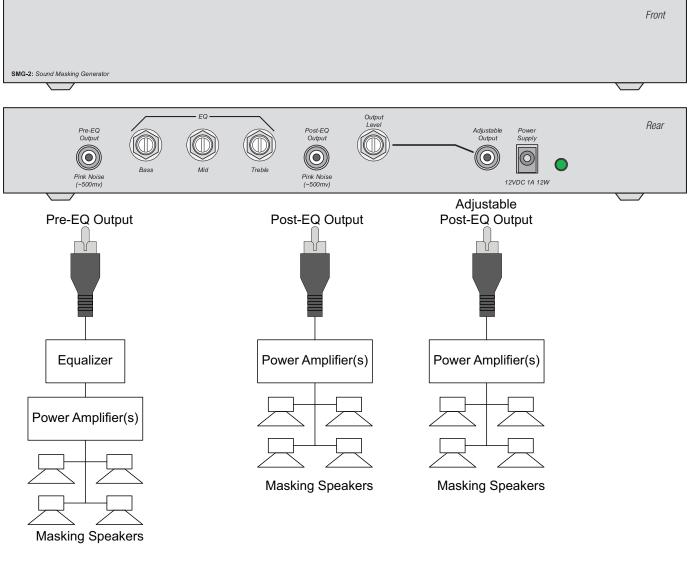

Model No.

SMG-2

Sound Masking Generator

Model SMG-2 front and rear views with UL listed power supply and universal mounting brackets.

THE SOUND MASKING GENERATOR produces an analog pink noise signal that is fed to sound masking amplifiers (ordered separately) in order to produce random low-level background noise to increase ambient noise and aid conversational privacy.

The pre-EQ output has a flat spectrum that can be used as an input to equalizers that feed power amplifiers for masking systems that require precise equalization.

The post-EQ output is adjusted by bass, mid and treble controls, and can be used for less demanding applications that utilize basic spectrum shaping.

#### **OUTPUTS:**

- Pre-EQ hi-Z line level (~500mV) with pink noise for equal energy per octave
- Post-EQ hi-Z line level (~500mV)
- Adjustable post-EQ

CONNECTIONS: RCA phono jacks

<u>CONTROLS</u>: Bass, mid, treble, and volume allow for basic noise spectrum shaping without an external equalizer.