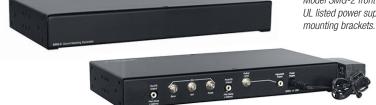

Model No.

SMG-2

Sound Masking Generator

Model SMG-2 front and rear views with UL listed power supply and universal mounting brackets.

THE SOUND MASKING GENERATOR produces an analog pink noise signal that is fed to sound masking amplifiers (ordered separately) in order to produce random low-level background noise to increase ambient noise and aid conversational privacy.