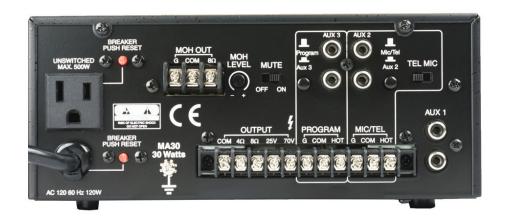

### **REAR PANEL:**

#### **FEATURES:**

- First channel (MIC/TEL): switchable for microphone or telephone inputs. Includes a switch
  to select AUX two dual combining RCA phono connectors. Includes TEL/MIC switch, which
  in TEL position pads the input to allow channel to be fed by a 600 ohm balanced line level
  telephone page port output signal. The first channel includes a MUTE ON/OFF switch. When
  the mute switch is turned ON, a dynamic microphone or telephone input will mute the Aux
  1, Aux 3, or Program inputs.
- Second channel (PROGRAM): switchable for program input screw terminals or AUX 3 dual combining RCA-phono connectors.
- Third channel (AUX 1): for AUX 1 dual combining RCA-phono connectors.
- AC Supply Voltage: 120VAC 60Hz ±10%
- Power Consumption: 90W @ Rated Power
- Dimensions: 8.35 in.W x 3.46 in.H x 10.82 in.D
- Weight: 8.82 lbs.
- Speaker Level Outputs: Screw terminal strips, Main Output: 4 ohms, 8 ohms, 25V, 70V, 30W RMS, Music-On-Hold (MOH): 1W @ 8 ohms
- Mic Input: Screw terminals, 1mV @ 600 ohms balanced. (Phantom power not available.)
- Telephone Input: Screw terminals, (switchable, same terminals as mic input), 100mV @ 10k ohms balanced
- Program Input: Screw terminals, 100mV @ 10k ohms balanced
- AUX Inputs 1-3
- Dual parallel unbalanced RCA-phono jacks, stereo converted to mono, 150mV @10k ohms
- Frequency Response: 50Hz 20kHz ±3dB (Test signal inserted at AUX input.)
- Total Harmonic Distortion: Less than 1% at 1kHz at rated power.
- Signal to Noise Ratio: 80dB (Test signal inserted at AUX input.)
- Tone Controls: Bass ±10dB @ 100Hz, Treble ±10dB @ 10kHz