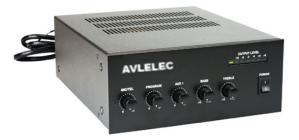

# Mixer w/30W Amplifier: MA30

Standalone mixer/amplifier with 4 ohms, 8 ohms, 25V and 70V speaker outputs. Powered by 120VAC 60Hz, the main AC input is protected by a circuit breaker in back. An unswitched AC outlet in back is protected by a separate circuit breaker. The front panel features three input channels (MIC/TEL, PROGRAM, AUX1), plus BASS control, TREBLE control, power active LED, and output level LED.

#### **FEATURES:**

- First channel (MIC/TEL): switchable for microphone or telephone inputs. Includes a switch
  to select AUX two dual combining RCA phono connectors. Includes TEL/MIC switch, which
  in TEL position pads the input to allow channel to be fed by a 600 ohm balanced line level
  telephone page port output signal. The first channel includes a MUTE ON/OFF switch. When
  the mute switch is turned ON, a dynamic microphone or telephone input will mute the Aux
  1, Aux 3, or Program inputs.
- Second channel (PROGRAM): switchable for program input screw terminals or AUX 3 dual combining RCA-phono connectors.
- Third channel (AUX 1): for AUX 1 dual combining RCA-phono connectors.
- AC Supply Voltage: 120VAC 60Hz ±10%
- Power Consumption: 90W @ Rated Power
- Dimensions: 8.35 in.W x 3.46 in.H x 10.82 in.D
- Weight: 8.82 lbs.
- Speaker Level Outputs: Screw terminal strips, Main Output: 4 ohms, 8 ohms, 25V, 70V, 30W RMS, Music-On-Hold (MOH): 1W @ 8 ohms
- Mic Input: Screw terminals, 1mV @ 600 ohms balanced. (Phantom power not available.)
- Telephone Input: Screw terminals, (switchable, same terminals as mic input), 100mV @ 10k ohms balanced
- Program Input: Screw terminals, 100mV @ 10k ohms balanced
- AUX Inputs 1-3
- Dual parallel unbalanced RCA-phono jacks, stereo converted to mono, 150mV @10k ohms
- Frequency Response: 50Hz 20kHz ±3dB (Test signal inserted at AUX input.)
- Total Harmonic Distortion: Less than 1% at 1kHz at rated power.
- Signal to Noise Ratio: 80dB (Test signal inserted at AUX input.)
- Tone Controls: Bass ±10dB @ 100Hz, Treble ±10dB @ 10kHz

#### **A&E SPECIFICATIONS:**

The standalone mixer/amplifier shall be Lowell model MA30, which shall have a 30W power amplifier with 4 ohms, 8 ohms, 25V and 70V speaker outputs at screw terminals. It shall feature three channels (microphone/telephone channel [switchable], program input channel and AUX 1 channel—dual-combining RCA/phono connectors), bass control, treble control, power active LED and output level LED. The unit shall measure 8.35 in. x 3.46 in. x 10.82 in.