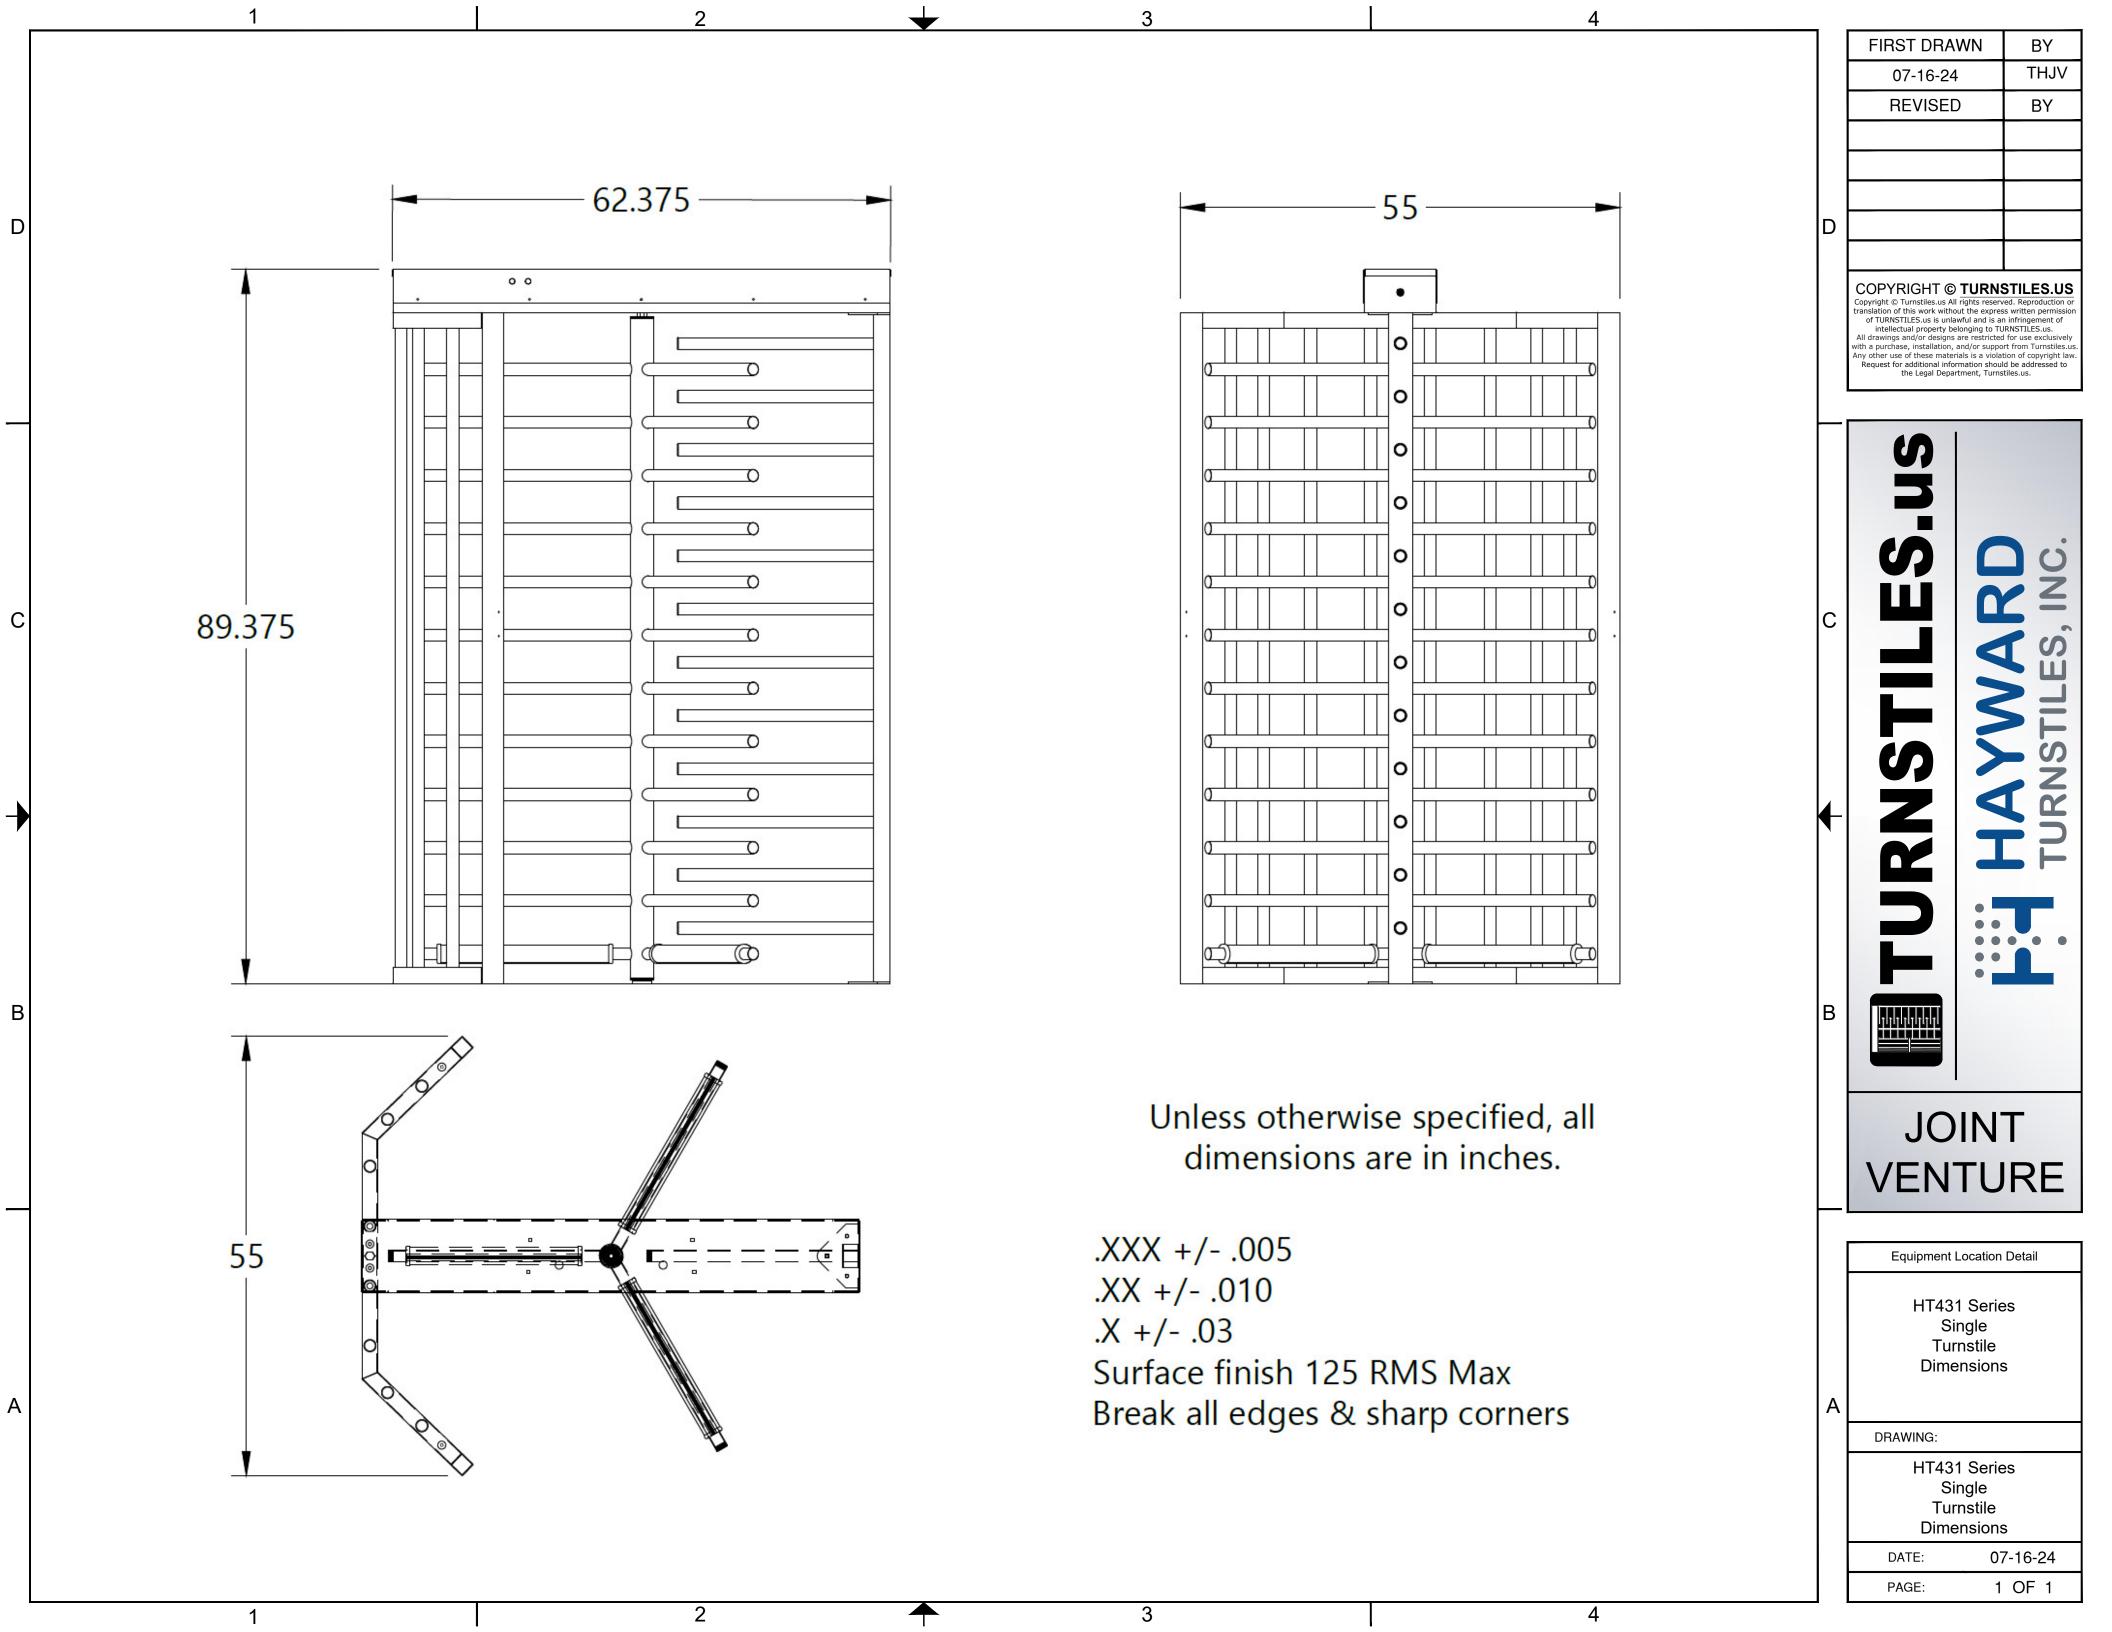

## **HT431 Full Height Turnstile**

**Complete Dimensions and Mounting Information** 

**REV** 

ZONE

## **HT431 Galvanized**

DATE

**APPROVED** 

**REVISIONS** 

**DESCRIPTION** 

Unless otherwise specified, all dimensions are in inches.

.XXX + / - .005.XX +/- .010 .X +/- .03 Surface finish 125 RMS Max Break all edges & sharp corners This drawing is the property of Hayward Turnstiles, Inc., and contains proprietary information. It may not be copied, reproduced or transmitted in any manner to a TITLE third party without prior written permission from Hayward Turnstiles, Inc.