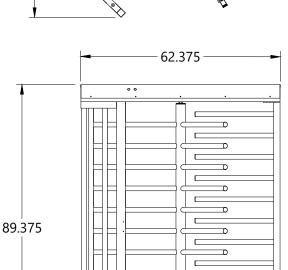

## **HT431 Full Height Turnstile**

**Complete Dimensions and Mounting Information** 

**REV** 

ZONE

HAYWARD TURNSTILES, INC.

HT431 Full Height Turnstile (galv)

SIZE CODE **DWG NO** REV Material: Steel HT431-GV Finish: Galvanized **SCALE** SHEET 1/1 **WEIGHT** Drawn: MM-1/15/22 1:25