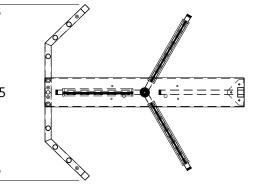

## **HT431 Full Height Turnstile**

**Complete Dimensions and Mounting Information** 

**REV** 

ZONE

HAYWARD TURNSTILES, INC.

HT431 Full Height Turnstile (galv)

SIZE CODE **DWG NO** REV Material: Steel HT431-GV Finish: Galvanized **SCALE** SHEET 1/1 **WEIGHT** Drawn: MM-1/15/22 1:25