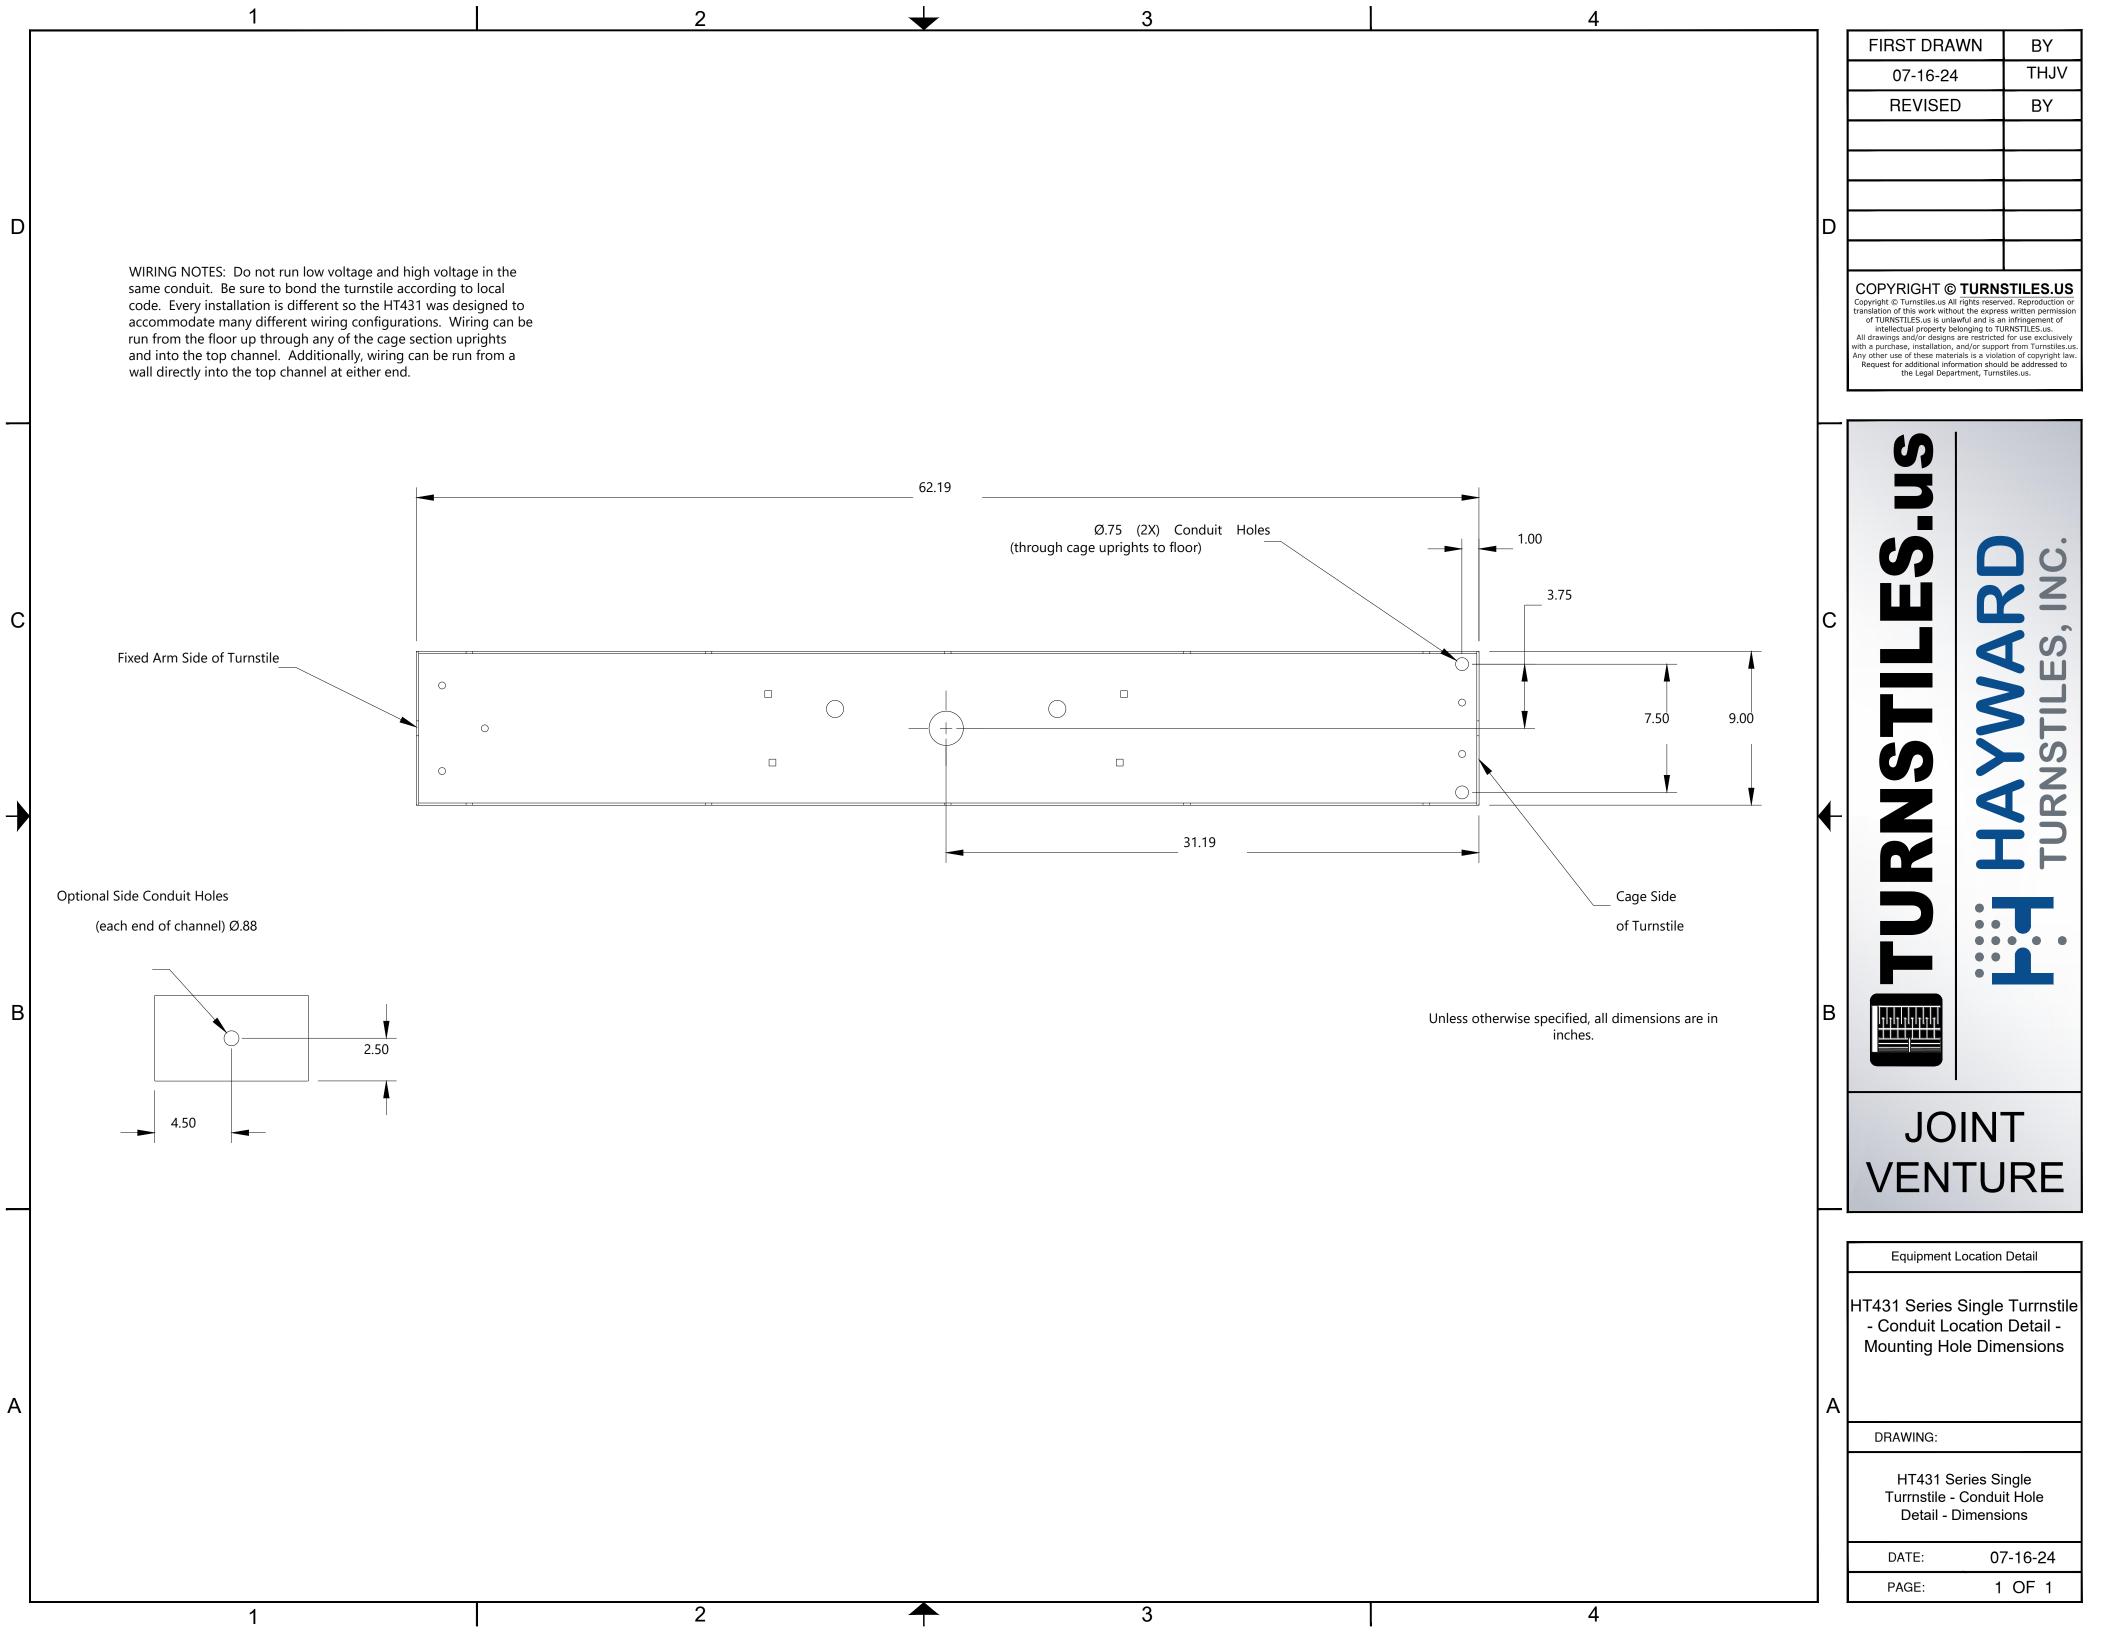

## JOINT VENTURE

## **HT431 Full Height Turnstile**

**Complete Dimensions and Mounting Information** 

**REV** 

ZONE

## **HT431 Galvanized**

DATE

**APPROVED** 

**REVISIONS** 

**DESCRIPTION** 

Unless otherwise specified, all dimensions are in inches.

.XXX + / - .005.XX +/- .010 .X +/- .03 Surface finish 125 RMS Max Break all edges & sharp corners This drawing is the property of Hayward Turnstiles, Inc., and contains proprietary information. It may not be copied, reproduced or transmitted in any manner to a TITLE third party without prior written permission from Hayward Turnstiles, Inc.

HAYWARD TURNSTILES, INC.

HT431 Full Height Turnstile (galv)

SIZE CODE **DWG NO** REV Material: Steel HT431-GV Finish: Galvanized **SCALE** SHEET 1/1 **WEIGHT** Drawn: MM-1/15/22 1:25