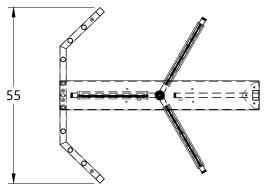

## **HT431 Full Height Turnstile**

**Complete Dimensions and Mounting Information** 

**REV** 

ZONE

HAYWARD TURNSTILES, INC.

HT431 Full Height Turnstile (galv)

SIZE CODE **DWG NO** REV Material: Steel HT431-GV Finish: Galvanized **SCALE** SHEET 1/1 **WEIGHT** Drawn: MM-1/15/22 1:25