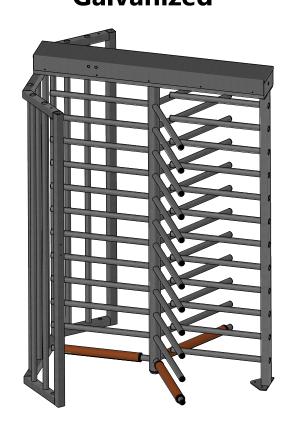

## **HT431 Galvanized**

DATE

**APPROVED** 

**REVISIONS** 

**DESCRIPTION** 

Unless otherwise specified, all dimensions are in inches.

.XXX + / - .005.XX +/- .010 .X +/- .03 Surface finish 125 RMS Max Break all edges & sharp corners This drawing is the property of Hayward Turnstiles, Inc., and contains proprietary information. It may not be copied, reproduced or transmitted in any manner to a TITLE third party without prior written permission from Hayward Turnstiles, Inc.

HAYWARD TURNSTILES, INC.

HT431 Full Height Turnstile (galv)

SIZE CODE **DWG NO** REV Material: Steel HT431-GV Finish: Galvanized **SCALE** SHEET 1/1 **WEIGHT** Drawn: MM-1/15/22 1:25