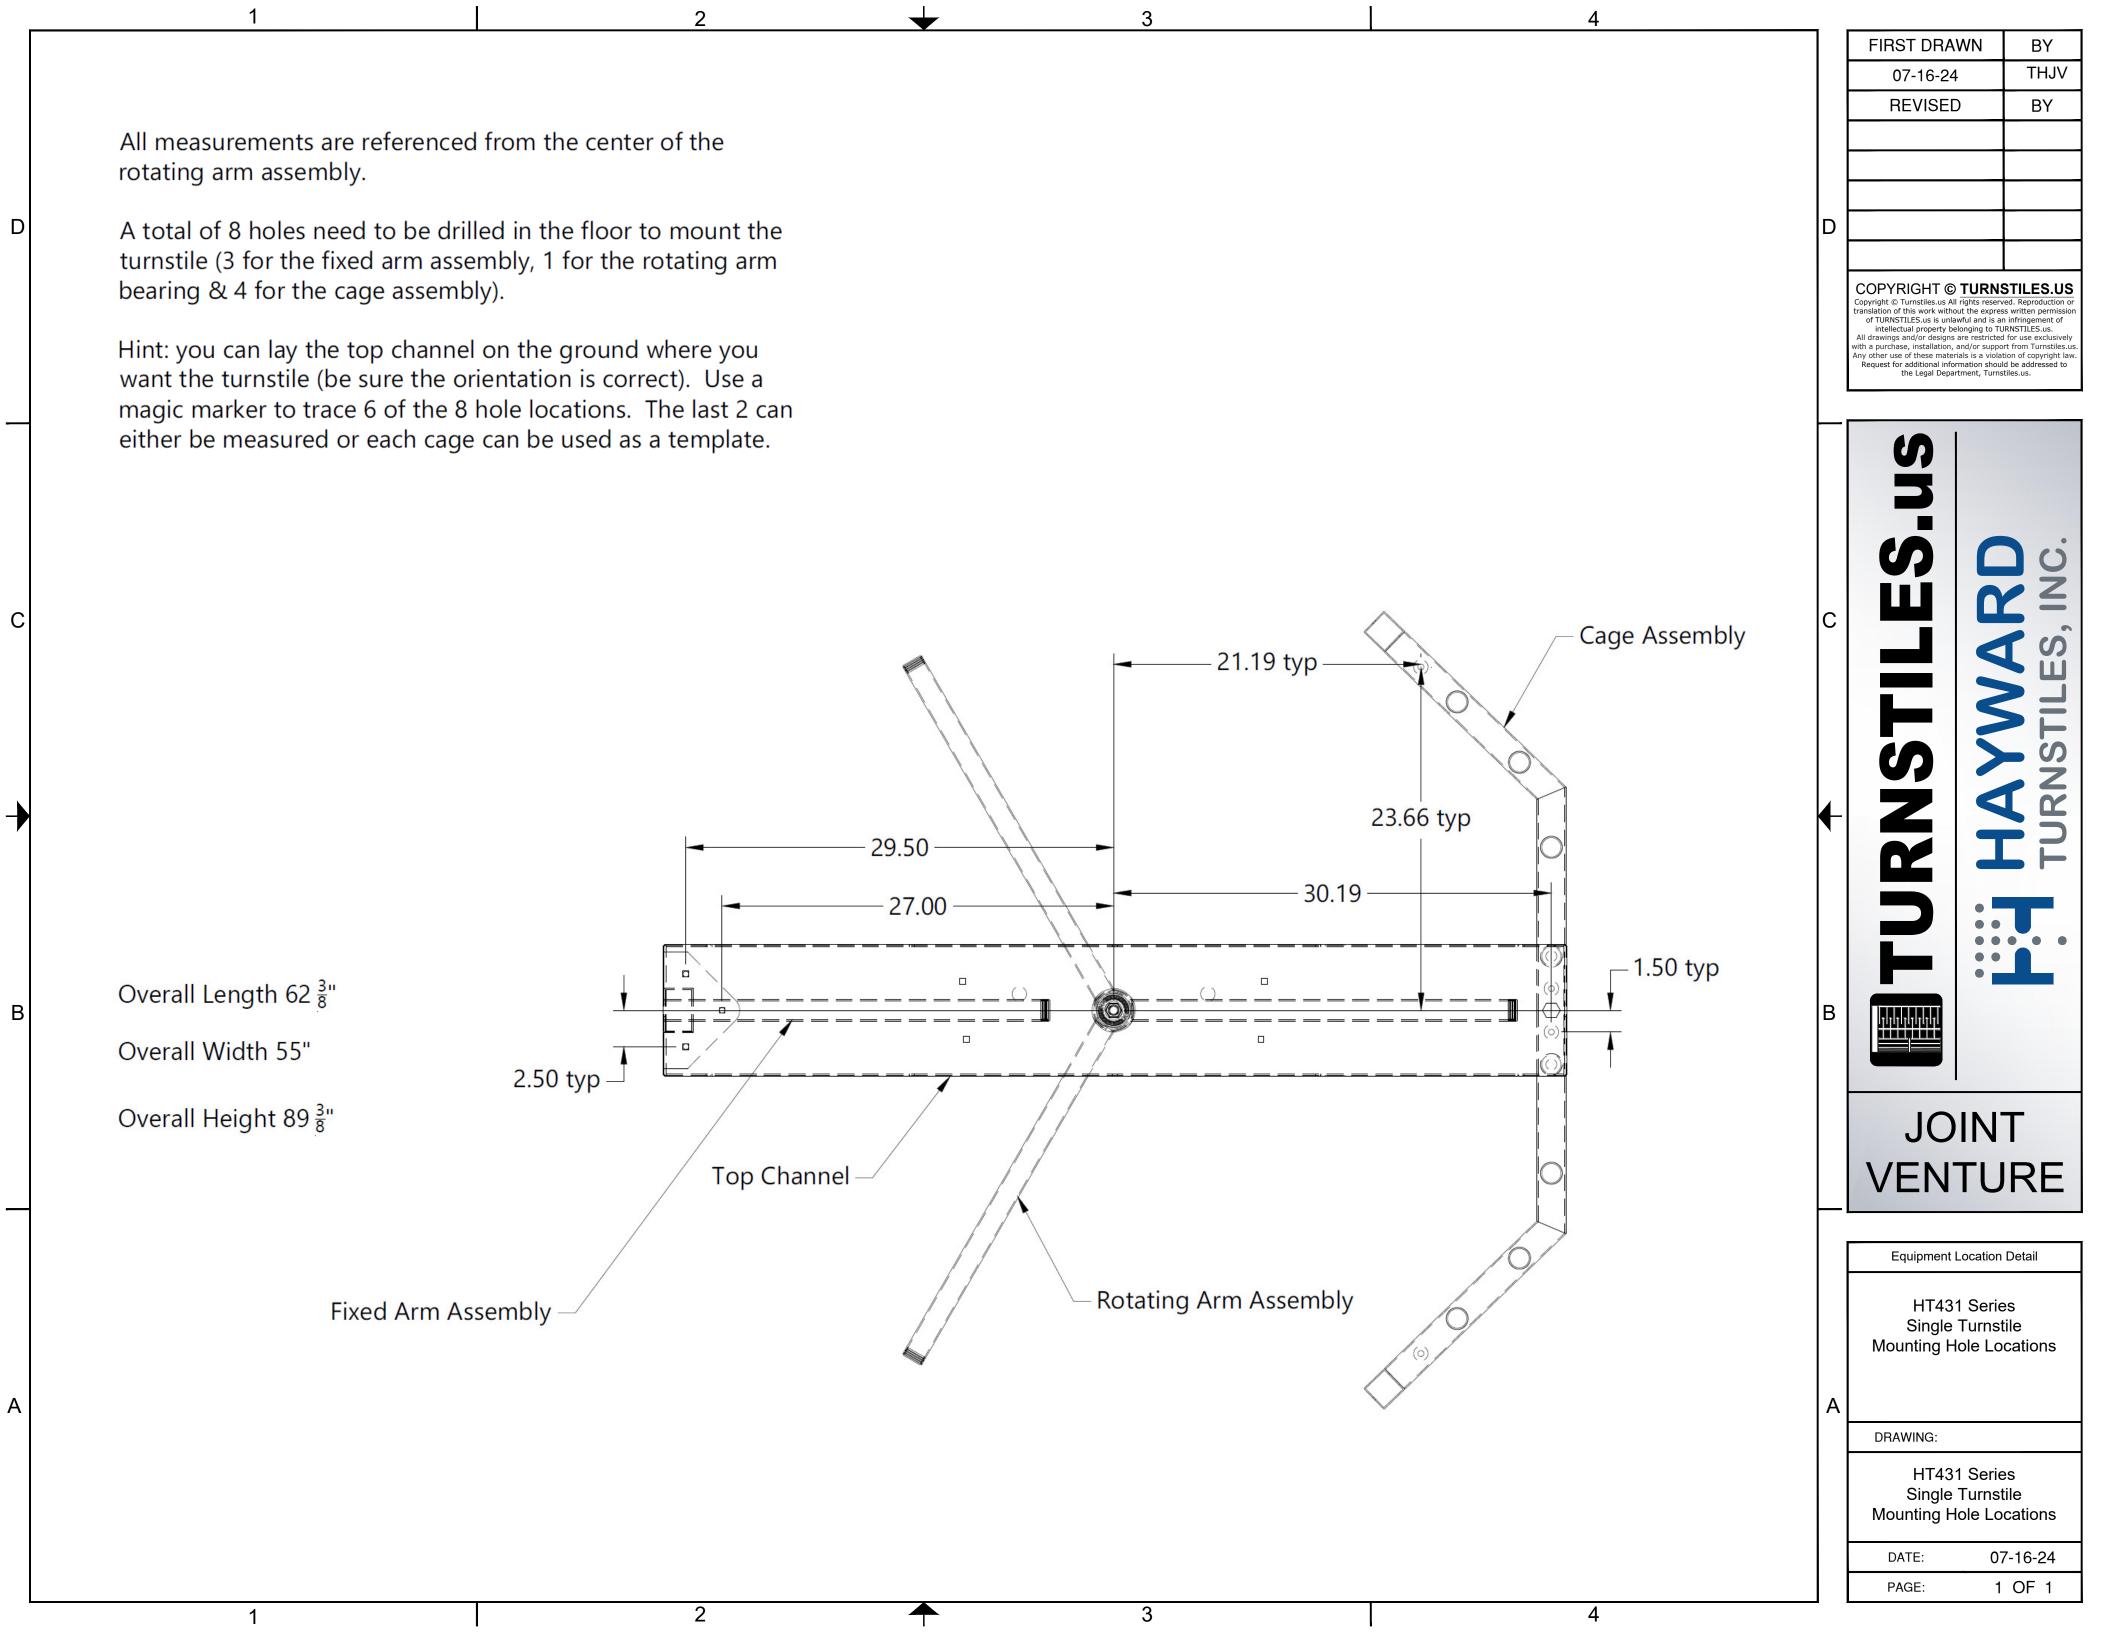

## JOINT VENTURE

## **HT431 Full Height Turnstile**

**Complete Dimensions and Mounting Information** 

**REV** 

ZONE

## **HT431 Galvanized**

DATE

**APPROVED** 

**REVISIONS** 

**DESCRIPTION** 

Unless otherwise specified, all dimensions are in inches.

.XXX + / - .005.XX +/- .010 .X +/- .03 Surface finish 125 RMS Max Break all edges & sharp corners This drawing is the property of Hayward Turnstiles, Inc., and contains proprietary information. It may not be copied, reproduced or transmitted in any manner to a TITLE third party without prior written permission from Hayward Turnstiles, Inc.

HAYWARD TURNSTILES, INC.

HT431 Full Height Turnstile (galv)

SIZE CODE **DWG NO** REV Material: Steel HT431-GV Finish: Galvanized **SCALE** SHEET 1/1 **WEIGHT** Drawn: MM-1/15/22 1:25