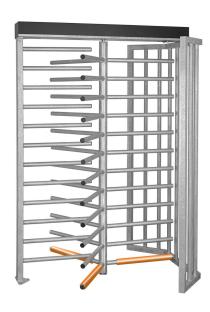

## **HT431 Full Height Turnstile**

**Complete Dimensions and Mounting Information** 

**REV** 

ZONE

HAYWARD TURNSTILES, INC.

HT431 Full Height Turnstile (galv)

SIZE CODE **DWG NO** REV Material: Steel HT431-GV Finish: Galvanized **SCALE** SHEET 1/1 **WEIGHT** Drawn: MM-1/15/22 1:25