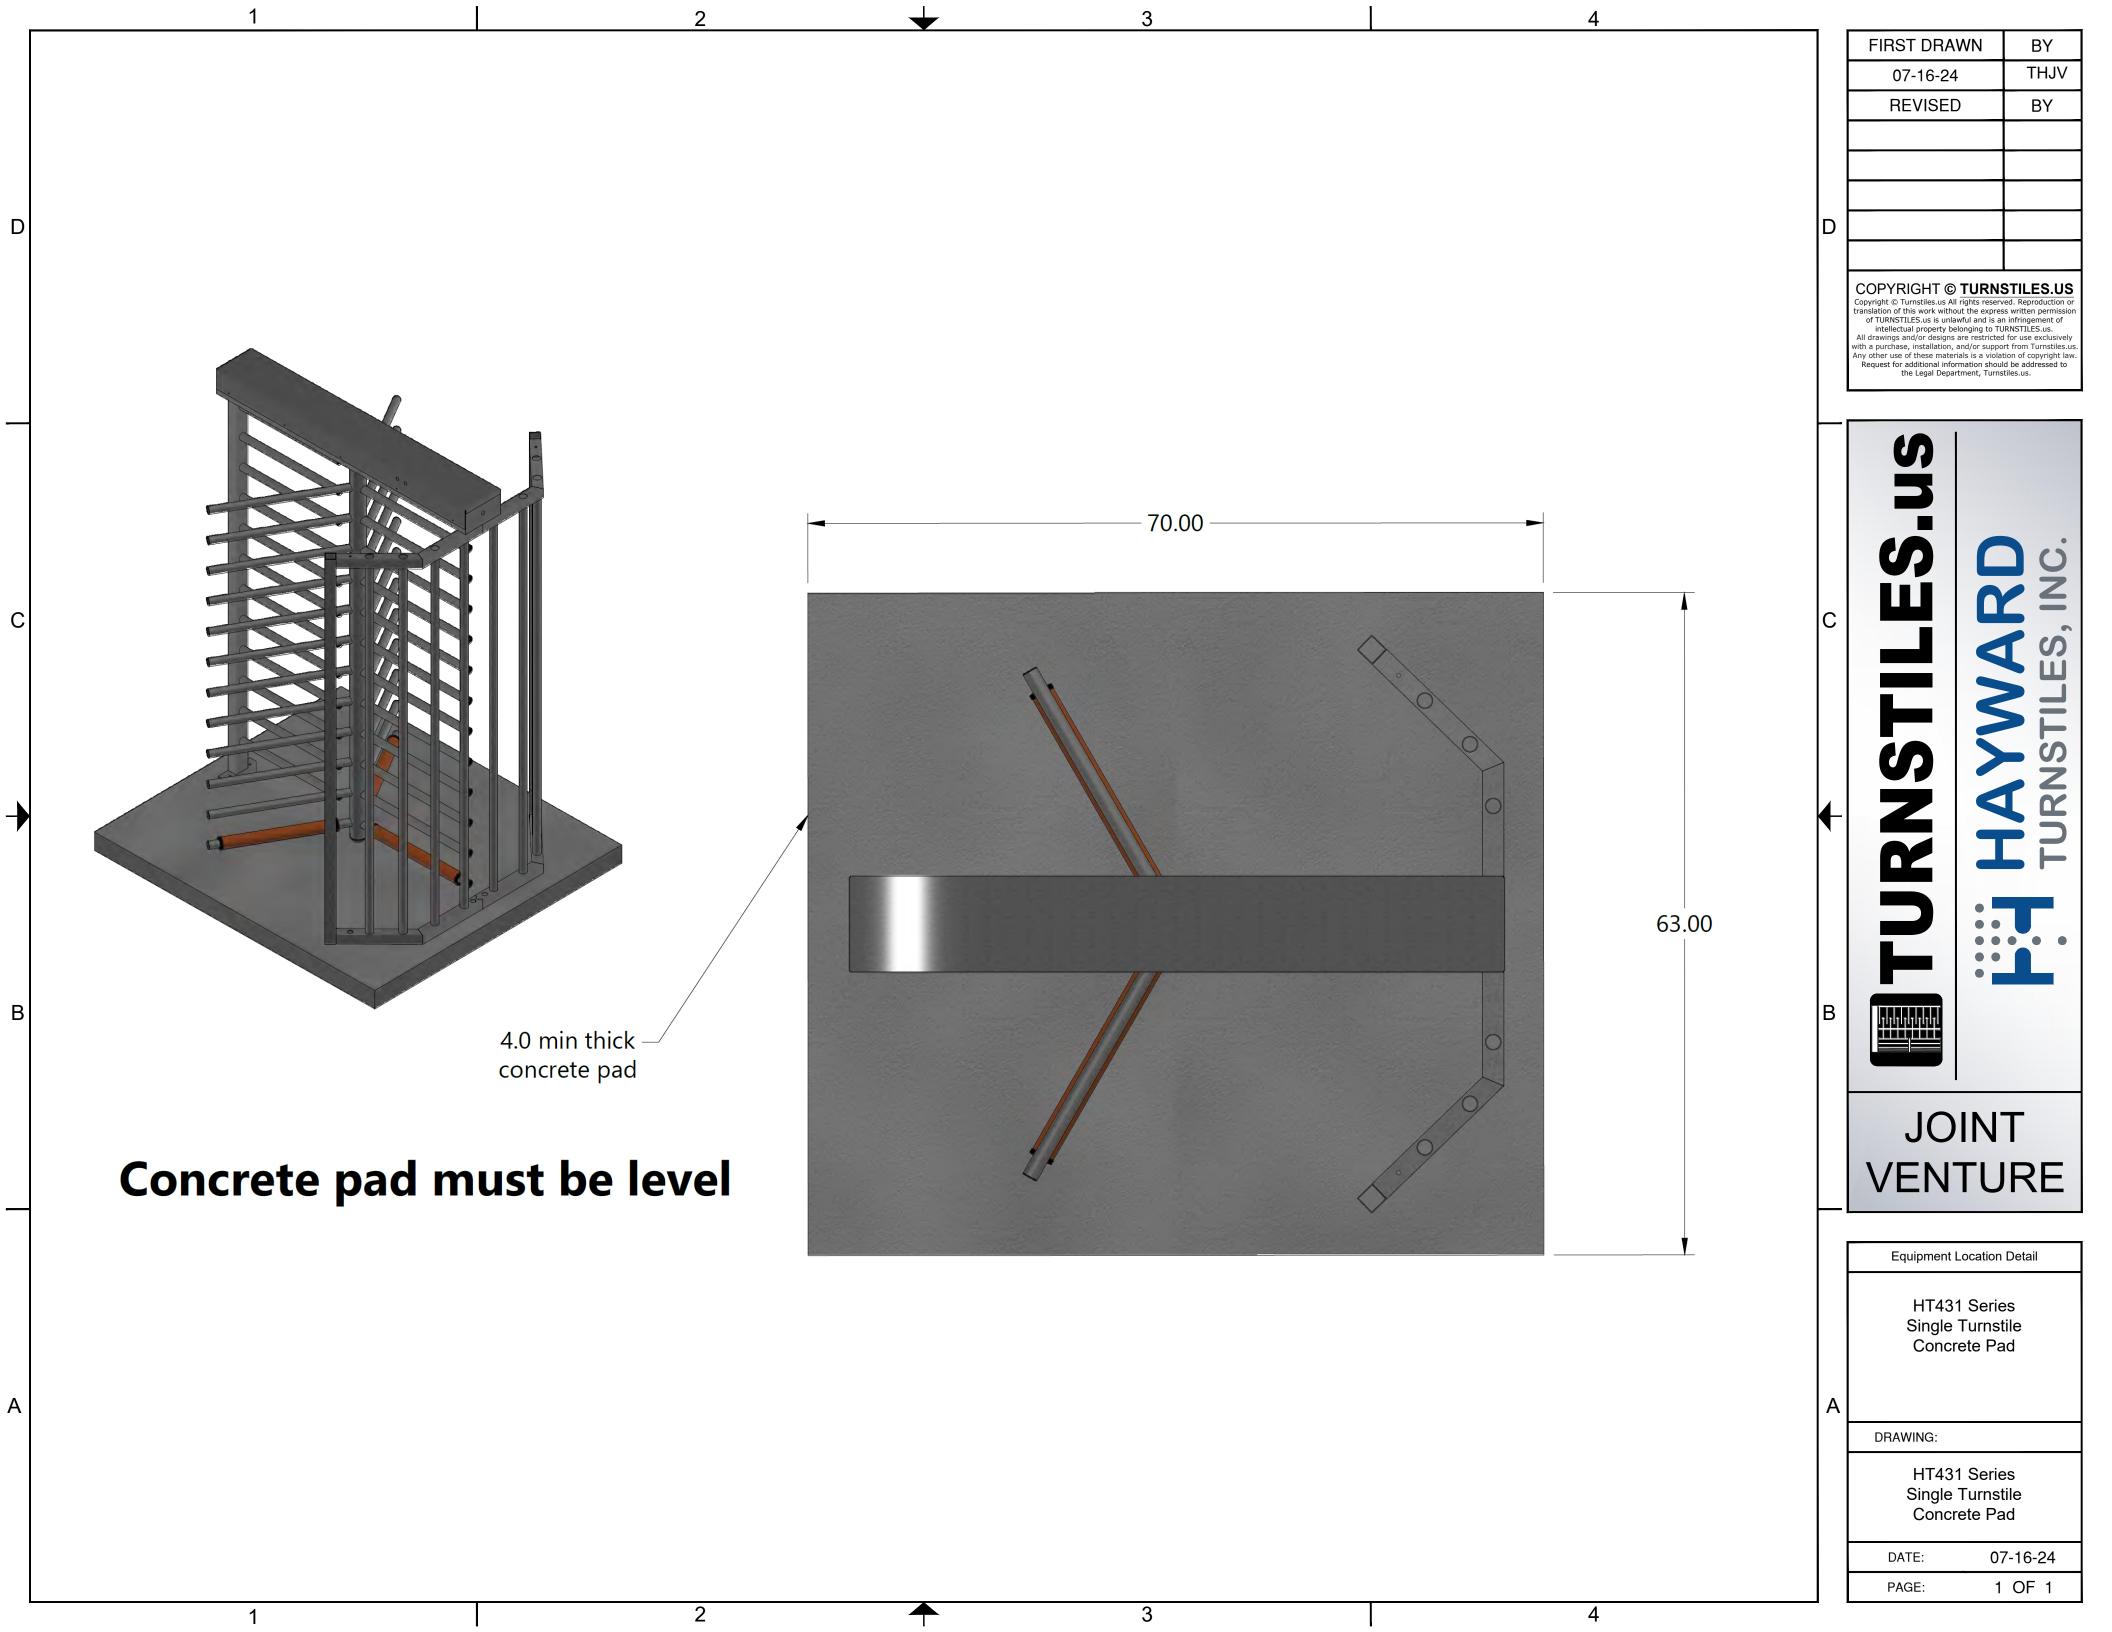

## **HT431 Full Height Turnstile**

**Complete Dimensions and Mounting Information** 

**REV** 

ZONE

## **HT431 Galvanized**

DATE

**APPROVED** 

**REVISIONS** 

**DESCRIPTION** 

Unless otherwise specified, all dimensions are in inches.

.XXX + / - .005.XX +/- .010 .X +/- .03 Surface finish 125 RMS Max Break all edges & sharp corners This drawing is the property of Hayward Turnstiles, Inc., and contains proprietary information. It may not be copied, reproduced or transmitted in any manner to a TITLE third party without prior written permission from Hayward Turnstiles, Inc.