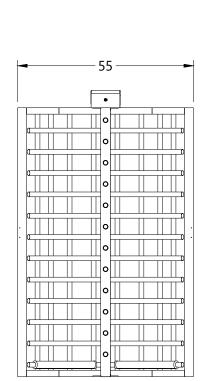

## **HT431 Full Height Turnstile**

**Complete Dimensions and Mounting Information** 

**REV** 

ZONE

## **HT431 Galvanized**

DATE

**APPROVED** 

**REVISIONS** 

**DESCRIPTION** 

Unless otherwise specified, all dimensions are in inches.

.XXX + / - .005.XX +/- .010 .X +/- .03 Surface finish 125 RMS Max Break all edges & sharp corners This drawing is the property of Hayward Turnstiles, Inc., and contains proprietary information. It may not be copied, reproduced or transmitted in any manner to a TITLE third party without prior written permission from Hayward Turnstiles, Inc.