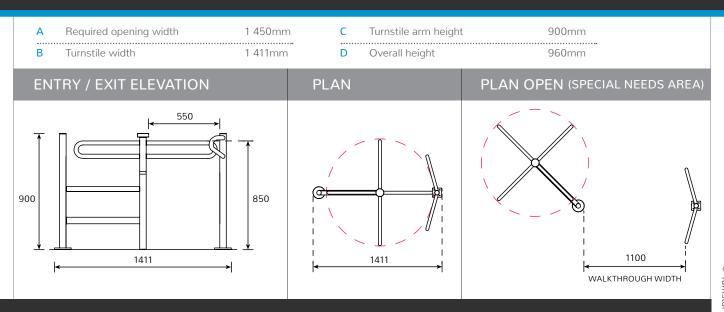

## **UNIQUE FEATURES**

- One way free rotating access. The SUPERMARKET helicopter turnstile is a purely mechanical turnstile and is designed for free
  rotation either in a clockwise or anti-clockwise direction. The SUPERMARKET helicopter turnstile is not supplied with a locking
  mechanism or any electronics.
- Centre rotor can be swung out of the way to allow for uninhibited delivery access