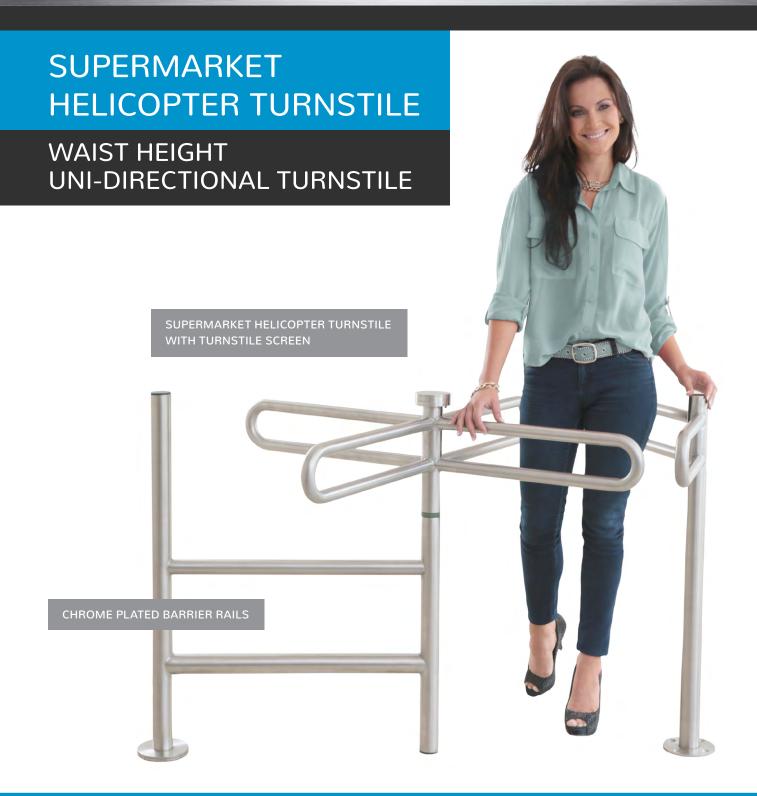

## SUPERMARKET HELICOPTER TURNSTILE

## **UNIQUE FEATURES**

- One way free rotating access. The SUPERMARKET helicopter turnstile is a purely mechanical turnstile and is designed for free
  rotation either in a clockwise or anti-clockwise direction. The SUPERMARKET helicopter turnstile is not supplied with a locking
  mechanism or any electronics.
- Centre rotor can be swung out of the way to allow for uninhibited delivery access

## STAR ADDITIONS

| BARRIER RAIL OPTION  |   | 1 500mm long x 900mm high chrome plated barrier rails<br>Made-to-fit barrier rails in matching finish to the turnstile |
|----------------------|---|------------------------------------------------------------------------------------------------------------------------|
| SECURITY GATE OPTION | • | Made-to-fit waist height security gate in matching finish to turnstile                                                 |
| TROLLEY ARCH OPTION  | • | Made-to-fit trolley arch in matching finish to the turnstile for supermarket applications                              |