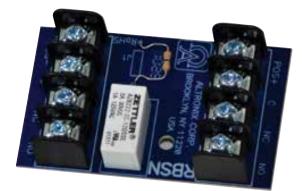

# RBSN Relay Module

### Description

EntraPass RBSN relay is designed for continuous duty. This rugged and dependable relay will handle any switching application.

#### Specifications -

Input Voltage Current Draw

12VDC or 24VDC operation. 15mA.

1A/120VAC or 2A/28VDC DPDT contacts.

#### Physical and Environmental Dimensions (L x W x H)

2.75" x 2" x 1" (69.85mm x 50.08mm x 25.4mm). Product Weight 0.15 lbs. (0.06 kg). Shipping Weight 0.25 lbs. (0.11 kg). Temperature