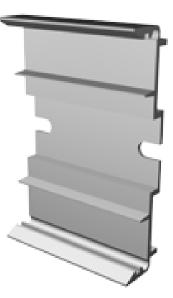

# ST1 Snap Track

### <u>Overview</u>

Snap track for models: RB5, RB1224, RBSN, RBST and RB30.

### **Dimensions**

<u>(H x W x D approximate)</u> 3.0" x 2.875" x 0.64" (76.2mm) (73.02mm) 16.3mm

### Weights (approximate):

Product Weight: 0.1 Lbs (0.045 kg) Shipping Weight: 0.1 Lbs (0.045 kg)